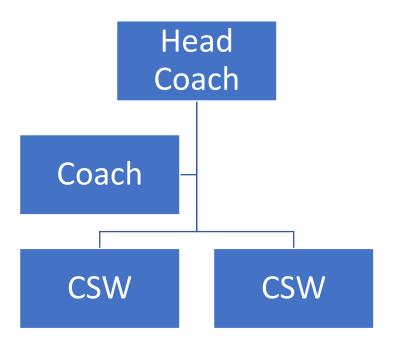

## CHELMSFORD CRICKET CLUB - PROPOSED JUNIOR COACHING STRUCTURE

## WILLOWS / WOMENS SECTION

U9 Manager:

U11 Manager:

U13 Manager:

U15 Manager:

Womens Team Manager: