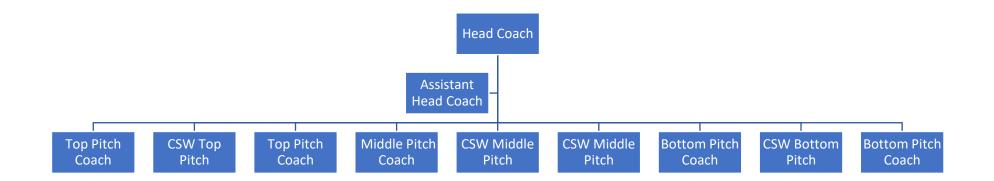

## CHELMSFORD CRICKET CLUB – PROPOSED JUNIOR COACHING STRUCTURE

- Head Coach & Assistant Head Coach will be responsible for designing all coaching programmes and providing these to the coaches
- Also responsible for responding and assisting all new colts players queries and providing relevant information too

U9 Manager:

U11 Manager:

U13 Manager:

U15 Manager:

U16 Manager:

All coaches to be put through ECB coaching courses, funded by the club.